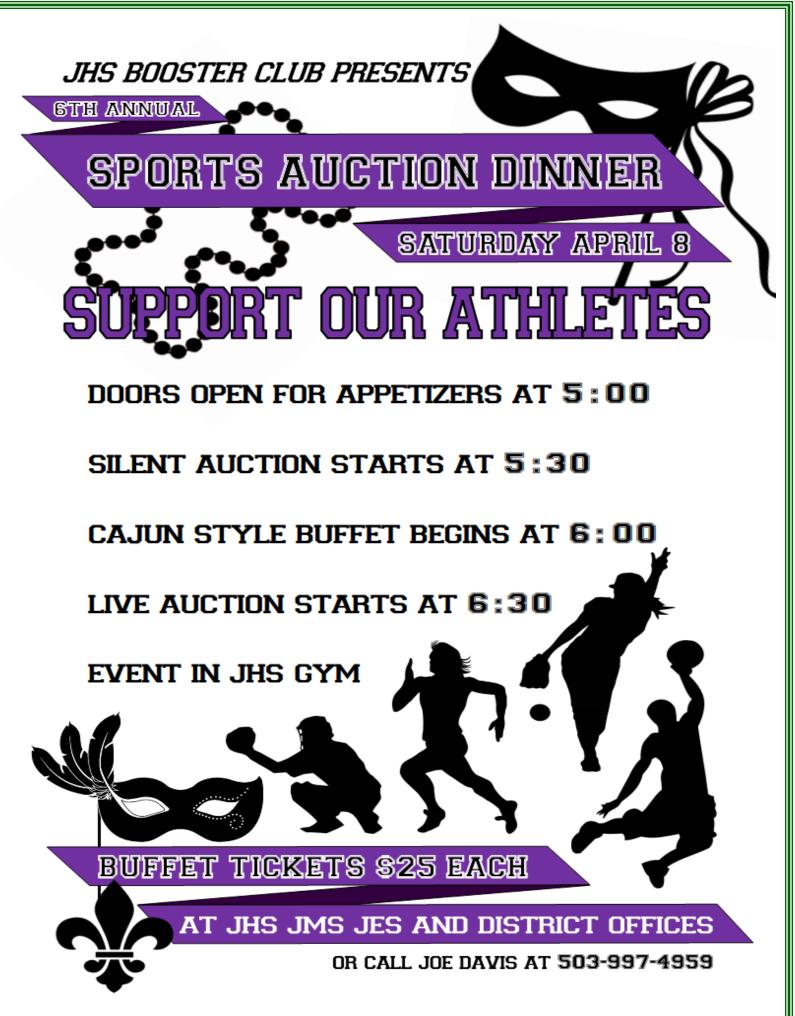

# First annual football passing league tournament seeks volunteers

June 3rd at 10am-7pm at Jefferson High School

There will be over 16 schools and over 500 athletes /spectators from Oregon, Washington and Northern California participating in this tournament. This will be one of the biggest events this school has ever had. In order for this event to be successful there is a need for at least 20 volunteers. These volunteer jobs include running the concession stands, BBQ burgers, directing traffic, monitoring the fields, score board keeper, data reports for each game, time keepers, greeters, etc. If interested, contact Jefferson High School Head Football Coach Calvin Griggs at calvingriggs17@gmail.com.